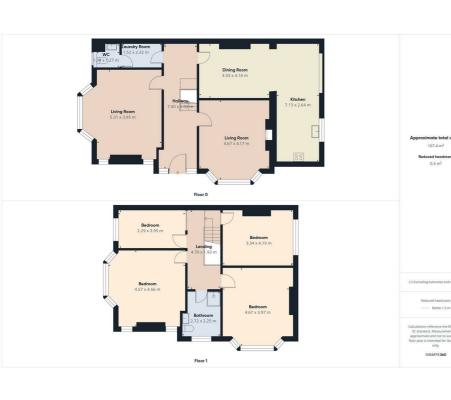

Upon entering, you will find three spacious reception rooms, providing ample space for relaxation and entertainment. The modern kitchen is a highlight of the home, designed with both style and functionality in mind, making it a delightful space for culinary enthusiasts. Additionally, the convenience of a downstairs WC and laundry area adds to the practicality of this wellthought-out layout.

The four generously sized bedrooms offer comfortable retreats for family members, ensuring everyone has their own personal space. The property also features two well-appointed bathrooms, catering to the needs of a busy household.